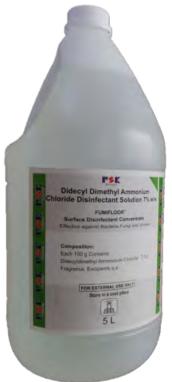

# **General Purpose Disinfectant Concentrate**

## Composition:

Each 100 g Contains: Didecyldimethyl Ammonium Chloride  $7.0 \, q$ Fragrance, Excipients q.s.

#### Presentation:

500 ml bottle 5 Litre HDPE Can